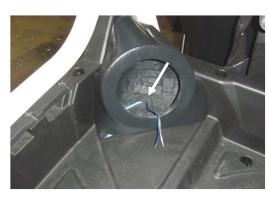

Run the speaker wire into the pod using the hole in the bottom

After attaching the speaker wires to the speaker install the speaker

into the Wet Sounds kick panel

Wet Sounds Inc. 9330 West Airport Blvd Suite 170 Houston, TX 77031 www.wetsounds.com 1-877-938-7757