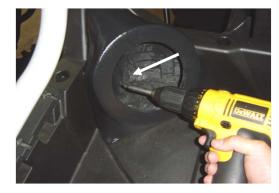

Align the Kick Panel in the corner of the bed and screw into the plastic using the 3 provided screws

After mounting the pod, drill up through the hole in the bottom of the bed using the 1/4" drill bit , this is where your speaker wire will run into the pod