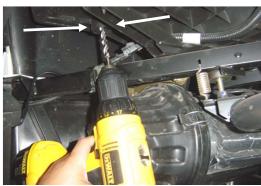

Align the Kick Panel in the corner of the bed and screw into the plastic using the 3 provided screws

After mounting the pod, drill up through the hole in the bottom of the bed using the 1/4" drill bit , this is where your speaker wire will run into the pod