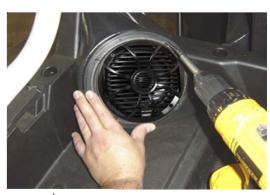

Run the speaker wire into the pod using the hole in the bottom

After attaching the speaker wires to the speaker install the speaker

into the Wet Sounds kick panel

Wet Sounds Inc. 9330 West Airport Blvd Suite 170 Houston, TX 77031 www.wetsounds.com 1-877-938-7757